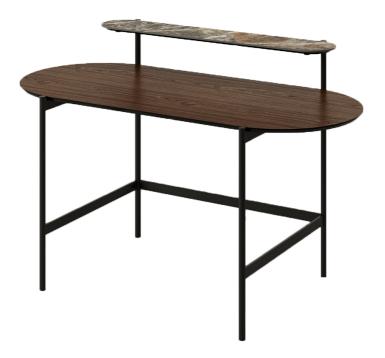

### AURA - DESIGNED BY PAUL ROGERS DESIGN STUDIO

The Aura Desk brings versatility and style to your workspace. Its unique design features a slot-shaped top for your work essentials, complemented by a smaller second level ideal for small utensils or a desk lamp.

# Aura

Model Desk

Material TOP wood/stone

LEG metal

**Dimensions** 

150 x 67 x 97 H

#### Material & construction

Metal leg combined with a ceramic/veneer tabletop.

Ceramic and veneer tabletop are combined with a varnished mdf wood for stability and sound-absorbing reason.