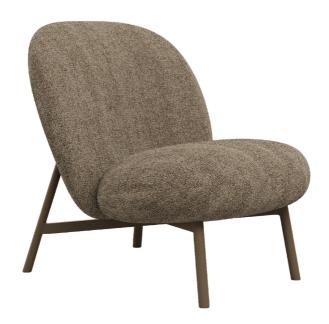

# Juvo

#### JUVO - DESIGNED BY CAS MOOR

Derived from the Latin word "Juvo," meaning 'I help' or 'I support,' the Juvo Lounge Chair embodies its namesake with a sleek metal frame gracefully supporting the backrest, creating a light and elegant appearance. Cas Moor's design, featuring a pebble-shaped seat and back, ensures the chair seamlessly fits into any environment.

# Juvo

Model Lounge chair

MaterialPowdercoated metal + upholsteryDimensions72 x 83 x 80 H (seat height: 36 cm)

#### Material & construction

Powdercoated metal frame with upholstered seating and back.

Different upholsteries may have different looks, and some fabrics may wrinkle slightly around the curved seat.