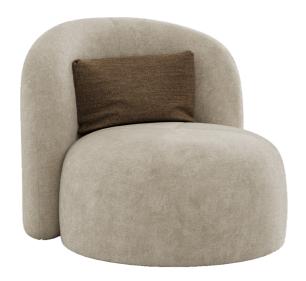

## **MOLLIS - DESIGNED BY CAS MOOR**

Introducing the Mollis Lounge Chair, a graceful extension of the popular Mollis sofa collection. Drawing inspiration from the gradual shaping of pebbles by water over time, this chair exemplifies a harmonious fusion of elegance and comfort.

#### Material & construction

Upholstered seating and back.

Different upholsteries may have different looks, and some fabrics may wrinkle slightly around the curved seat.